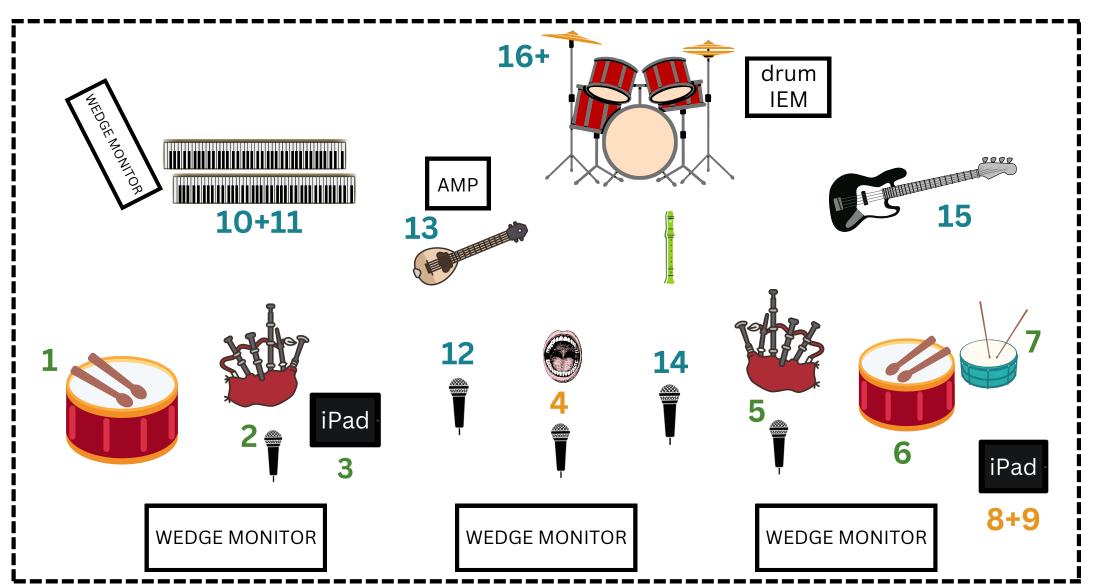

## Clann An Drumma channels

| Band Member | Channel<br>Number | Instrument     | Notes                                                                  |
|-------------|-------------------|----------------|------------------------------------------------------------------------|
| Scott       | 1                 | Bass drum      | Wireless clip-on mic from band                                         |
| Dougie      | 2                 | Bagpipes       | Mic on boom stand - approx 3ft high                                    |
|             | 3                 | Samplepad - DI | Drone sample only - operated by Dougie with footswitch                 |
| Jamie       | 4                 | Vocal          | Used throughout CAD & SoA sets.<br>Reverb                              |
| Grant       | 5                 | Bagpipes       | Mic on boom stand - approx 3ft high Also used in final song of SoA set |
| Alan        | 6                 | Tenor drum     | Wireless clip-on mic from band                                         |
|             | 7                 | Timbale drum   | Clip-on mic from band                                                  |
|             | 8+9               | Samplepad - DI | Samples used throughout CAD&SoA sets - ideally stereo                  |

## Sons of Alba channels

| Band Member | Channel<br>Number | Instrument    | Notes                              |
|-------------|-------------------|---------------|------------------------------------|
| Alex        | 10+11             | 2 x Keyboards | Double XLR output DI box from band |
| Dougie      | 12                | Vocal         | Reverb                             |
|             | 13                | Bouzouki      | Through amp                        |
| Grant       | 14                | Whistle       | Reverb                             |
| Alan        | 15                | Bass guitar   | DI from multi-FX pedal - Dry       |
| Scott       | 16 +              | Drum kit      |                                    |